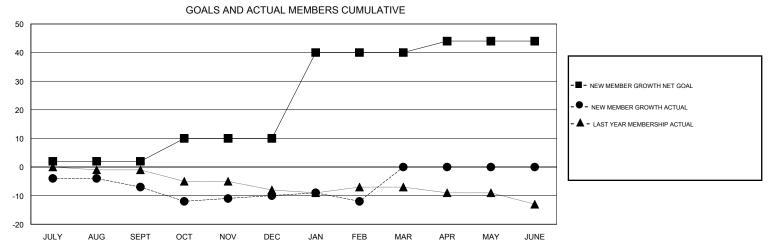

## MONTHLY MEMBERSHIP PROGRESS REPORT

District 131

Results as of: 2/28/2017

| DROPPED CLUBS: 0  DROPPED MEMBERS |    | 6 CLUBS OF 30 ADDED 1 OR MORE NEW MEMBERS  | GENDER DISTRIB  MALE  FEMALE    | UTION<br>372 (60.78%)<br>240 (39.22%) |   |
|-----------------------------------|----|--------------------------------------------|---------------------------------|---------------------------------------|---|
| DECEASED                          | 0  | CLICK HERE FOR CUMULATIVE  MEMBERSHIP DATA | TOTAL FAMILY UNIT MEMBERS       |                                       | 6 |
| CLUB CANCELLED                    | 0  |                                            | FAMILY MEMBERS PAYING HALF DUES |                                       | 0 |
| OTHER                             | 24 |                                            |                                 |                                       | 3 |
| TOTAL                             | 24 |                                            | 5020                            |                                       |   |