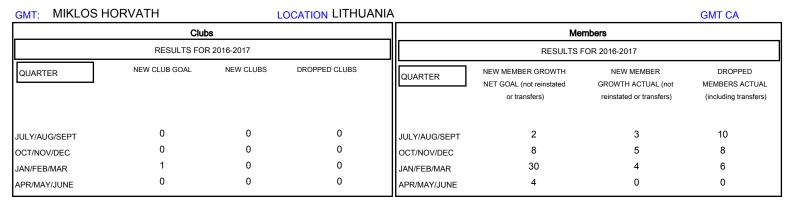

## MONTHLY MEMBERSHIP PROGRESS REPORT

District 131

Results as of: 2/28/2017

| DROPPED CLUBS: 0  DROPPED MEMBERS |    | 6 CLUBS OF 30 ADDED 1 OR MORE NEW MEMBERS  | GENDER DISTRIB  MALE  FEMALE    | UTION<br>372 (60.78%)<br>240 (39.22%) |   |
|-----------------------------------|----|--------------------------------------------|---------------------------------|---------------------------------------|---|
| DECEASED                          | 0  | CLICK HERE FOR CUMULATIVE  MEMBERSHIP DATA | TOTAL FAMILY UNIT MEMBERS       |                                       | 6 |
| CLUB CANCELLED                    | 0  |                                            | FAMILY MEMBERS PAYING HALF DUES |                                       | 0 |
| OTHER                             | 24 |                                            |                                 |                                       | 3 |
| TOTAL                             | 24 |                                            | 5020                            |                                       |   |